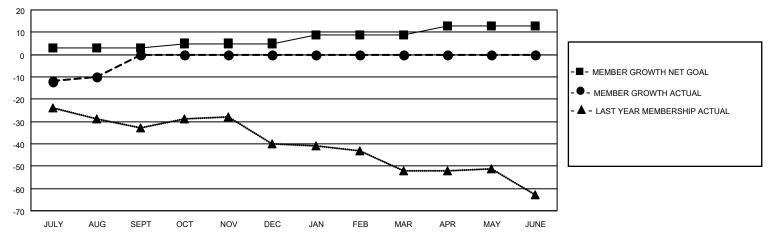

#### GOALS AND ACTUAL MEMBERS CUMULATIVE

| DROPPED CLUBS: 0 |    | 5 CLUBS OF 34 ADDED 1 OR<br>MORE NEW MEMBERS | GENDER DISTRIBUTION                |              |  |
|------------------|----|----------------------------------------------|------------------------------------|--------------|--|
|                  |    | MORE NEW MEMBERS                             | MALE 379 (58.49%)                  |              |  |
|                  |    |                                              | FEMALE                             | 269 (41.51%) |  |
| DROPPED MEMBERS  |    |                                              | NON BINARY                         | 0 (0.00%)    |  |
|                  |    |                                              | PREFER NOT TO ANSWER               | 0 (0.00%)    |  |
| DECEASED         | 0  |                                              |                                    |              |  |
| CLUB CANCELLED   | 0  | CLICK HERE FOR CUMULATIVE                    | TOTAL FAMILY UNIT MEMBERS          | 171          |  |
| OTHER            | 25 | MEMBERSHIP DATA                              |                                    |              |  |
| TOTAL 25         |    |                                              | FAMILY MEMBERS PAYING HALF DUES 86 |              |  |
|                  |    |                                              |                                    |              |  |